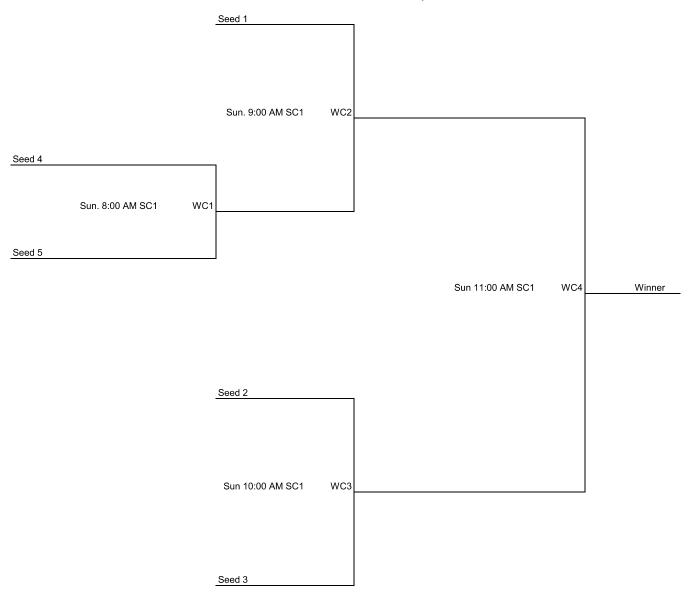

# Women's Comp Tournament Bracket

<sup>\*</sup>All games are single elimination