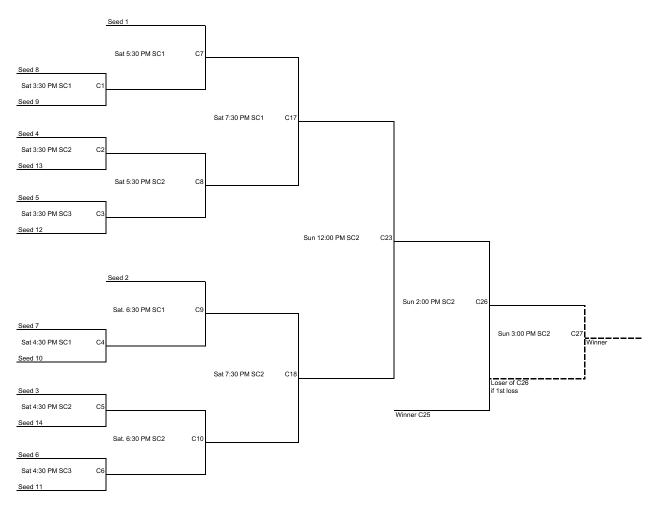

#### Open C Division Winner's Bracket



### Open C Division Loser's Bracket Loser C18 Loser C7 Loser C23 Sun. 8:00 AM SC4 C13 Sun 11:00 AM SC2 C21 Loser C4 Sun 10:00 AM SC2 C19 Sun 1:00 PM SC3 C25 Loser C8 Loser C5 Sun. 9:00 AM SC2 C14 Sun 12:00 PM SC3 C24 Sun. 8:00 AM SC2 Loser C6 Loser C17 Loser C9 Sun. 8:00 AM SC5 C15 Sun 11:00 AM SC3 C22 Loser C1 Sun 10:00 AM SC3 C20 Loser C10

Loser C2

Sun. 8:00 AM SC3

Loser C3

Sun. 9:00 AM SC3 C16

C12



#### Loser D16 Loser D6 Loser D21 Sun. 8:00 AM LF4 D11 Sun 11:00 AM LF4 D19 Loser D4 Sun 10:00 AM LF4 D17 Sun 2:00 PM SC5 D23 Loser D7 Sun. 8:00 AM LF2 D12 Sun 1:00 PM SC5 D22 Loser D5 Loser D15 Loser D8 Sun. 9:00 AM LF4 D13 Sun 11:00 AM LF3 D20 Loser D1

Open D Division Loser's Bracket

Sun 10:00 AM LF3 D18

Loser D9

D10

Sun. 9:00 AM LF3 D14

Loser D2

Loser D3

Sun. 8:00 AM LF3