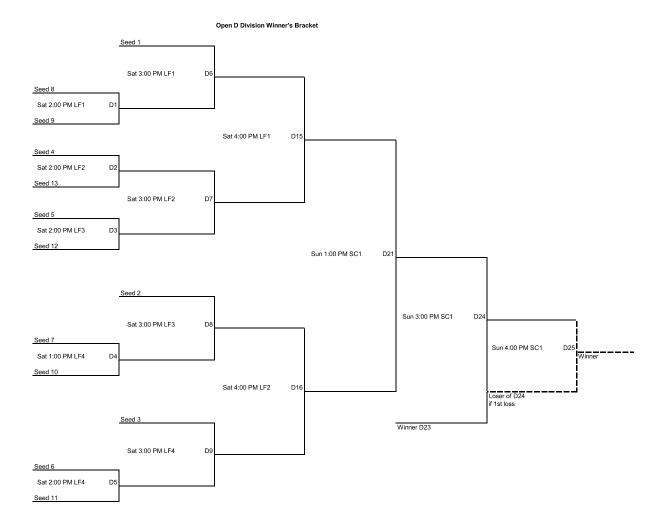

Open D Division Loser's Bracket

Sun 10:00 AM LF3 D18

Loser D9

D10

Sun. 9:00 AM LF3 D14

Loser D2

Loser D3

Sun. 8:00 AM LF3